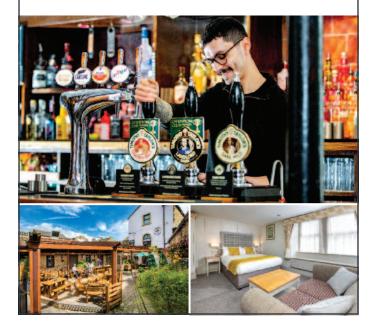

### THE WOOLLY SHEEP INN

## EAT, DRINK, SLEEP...

From a delicious breakfast to set you up for the day to a hearty lunch or light afternoon snack to a sumptuous three course evening meal, the Woolly Sheep Inn has it covered.

Being part of the Timothy Taylor's family of pubs means serving an extensive range of their ales including exclusive special edition brews from time to time. Alongside the ales there is an impressive range of wines, premium spirits and cocktails.

The welcoming bar is open from Mon-Thurs 11am-11pm, Fri-Sat 11am-12 midnight, Sunday 12 noon-11pm and a heated and covered outdoor area sits to the rear. Perfect for al fresco drinks whatever the weather!

The Woolly Sheep Inn is a prime example of fantastic accommodation. Boasting twelve stylish en-suite bedrooms for those wishing to make the most of the beautiful Skipton area and theYorkshire Dales. Providing you with a hearty Yorkshire breakfast, a Smart TV and a secure car park, including a cycle storage area.