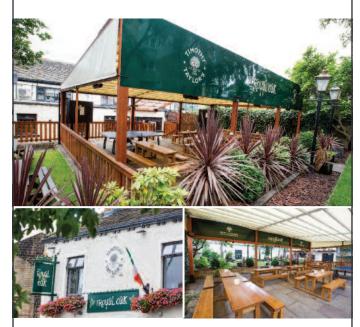

## **ROYAL OAK**

Looking for great beer and unforgettable entertainment? Then head for the Royal Oak. Here you'll discover an award-winning beer garden with table tennis, outdoor plasma screen, and a bar. If you love sport then you'll be a fan of this pub as it shows all the live sporting events you could wish for.

Damside, Off Oakworth Road, Keighley BD21 1QD Tel: 01535 604084