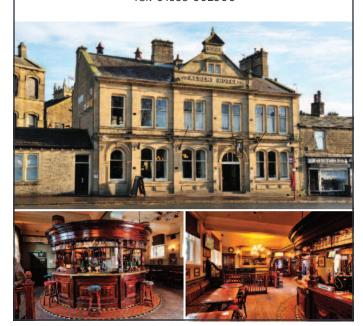

## **BOLTMAKERS ARMS**

It may be the smallest pub in Keighley, but the Boltmakers Arms has everything you could want from a traditional Yorkshire pub. It's a real community pub with sport on screens, a roaring fire and a well-kept range of Timothy Taylor's finest ales. Definitely worth a visit and not far from Keighley station where the Keighley Worth Valley Railway operates from. 117 East Parade, Keighley BD21 5HX Tel: 01535 661936