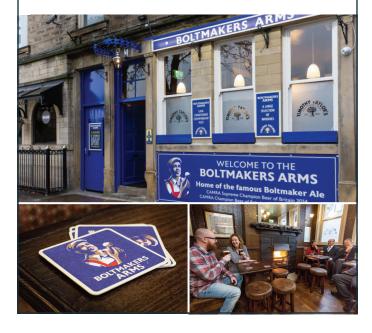

#### **BOLTMAKERS ARMS**

It may be the smallest pub in Keighley, but the Boltmakers Arms has everything you could want from a traditional Yorkshire pub. It's a real community pub with sport on screens, a roaring fire and a well-kept range of Timothy Taylor's finest ales. Definitely worth a visit and not far from Keighley station where the Keighley Worth Valley Railway operates from.

117 East Parade, Keighley BD21 5HX Tel: 01535 661936