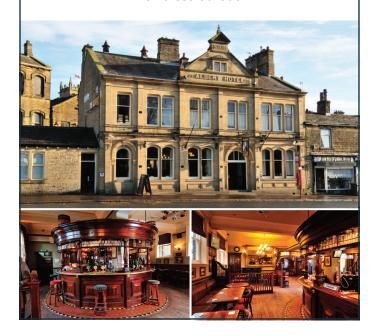

### **ALBERT HOTEL**

With all the grandeur of a Victorian tavern, including a distinctive circular bar, the Albert Hotel is the perfect spot for leisurely drinks. Challenge your drinking partner to a game of darts or take advantage of the pool table to see who will triumph – and if you're planning a party, why not book the upstairs room?

10 Bridge Street, Keighley BD21 1AA Tel: 01535 602306