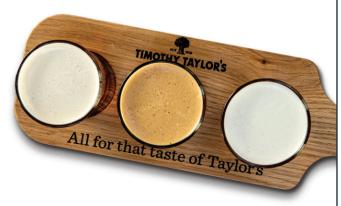

# BEER FLIGHTS

### The perfect way to discover your new favourite ale from Timothy Taylor's

**CREATE YOUR OWN 3 x 1/3 PINT BEER FLIGHT CHOOSE FROM** 

#### £4.40 PER FLIGHT

Why not pair your beer flight with some of our dishes. Look out for the matching suggestions on our menu.