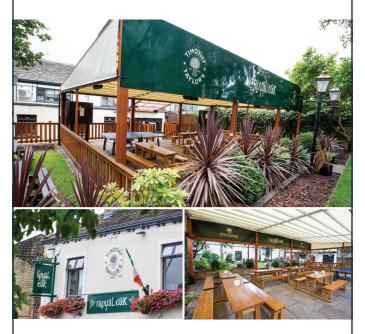

### **ROYAL OAK**

Looking for great beer and unforgettable entertainment? Then head for the Royal Oak. Here you'll discover an award-winning beer garden with table tennis, outdoor plasma screen, and a bar. If you love sport then you'll be a fan of this pub as it shows all the live sporting events you could wish for.

Damside, Off Oakworth Road, Keighley BD21 1QD Tel: 01535 604084