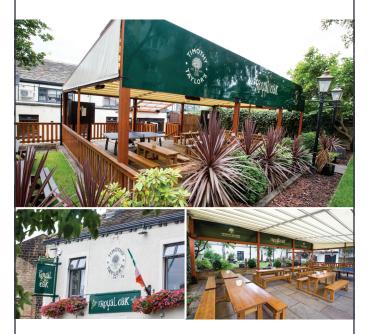

#### **ROYAL OAK**

Looking for great beer and unforgettable entertainment? Then head for the Royal Oak. Here you'll discover an award-winning beer garden with table tennis, outdoor plasma screen, and a bar. If you love sport then you'll be a fan of this pub as it shows all the live sporting events you could wish for.

Damside, Off Oakworth Road, Keighley BD21 1QD Tel: 01535 604084