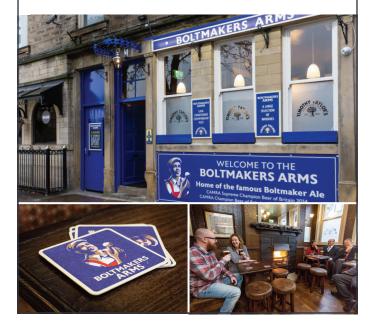

#### **BOLTMAKERS ARMS**

It may be the smallest pub in Keighley, but the Boltmakers Arms has everything you could want from a traditional Yorkshire pub. It's a real community pub with sport on screens, a roaring fire and a well-kept range of Timothy Taylor's finest ales. Definitely worth a visit and not far from Keighley station where the Keighley Worth Valley Railway operates from.

117 East Parade, Keighley BD21 5HX Tel: 01535 661936