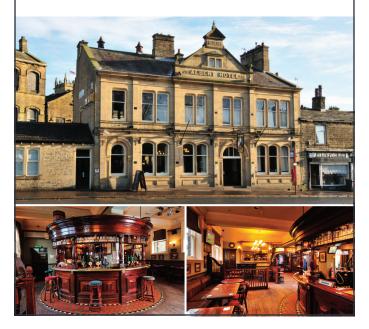

### **ALBERT HOTEL**

With all the grandeur of a Victorian tavern, including a distinctive circular bar, the Albert Hotel is the perfect spot for leisurely drinks. Challenge your drinking partner to a game of darts or take advantage of the pool table to see who will triumph – and if you're planning a party, why not book the upstairs room?

10 Bridge Street, Keighley BD21 1AA Tel: 01535 602306